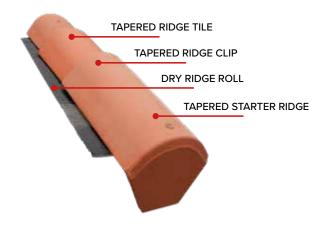

## **Tapered Starter Ridge**

**Tapered End Ridge** 

**Tapered Hip Starter** 

**Dry Ridge Roll** 

3 Way Hip Junction

**Tapered Ridge Clip** 

## **Tapered Ridge Check List:**

| Tapered Ridge Tile    | Tapered Hip Starter |
|-----------------------|---------------------|
| Tapered Starter Ridge | Dry Ridge Roll      |
| Tapered End Ridge     | Tapered Ridge Clips |