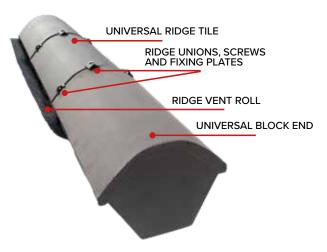

## **Universal Ridge** Tiles with Special Fittings, Fixings and Dry Ridge System

#### **Universal Block End Ridge**

## **Universal Block End Ridge Tile:**

Length: ~ 450 mm Weight: ~ 5.5 kg

Covering Length: ~ 430 mm Covering Width: ~ 210 mm