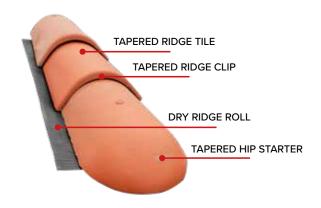

## **Tapered Starter Ridge**

**Tapered End Ridge** 

**Tapered Hip Starter** 

**Dry Ridge Roll** 

3 Way Hip Junction

**Tapered Ridge Clip** 

## **Tapered Ridge Check List:**

| Tapered Ridge Tile    | Tapered Hip Starter |
|-----------------------|---------------------|
| Tapered Starter Ridge | Dry Ridge Roll      |
| Tapered End Ridge     | Tapered Ridge Clips |