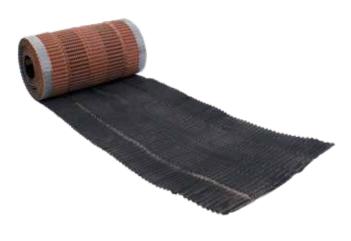

## **Tapered Starter Ridge**

**Tapered End Ridge** 

**Tapered Hip Starter** 

**Dry Ridge Roll** 

3 Way Hip Junction

**Tapered Ridge Clip** 