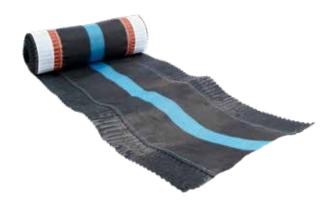

## **Tapered Ridge Check List:**

| Tapered Ridge Tile    | Tapered Hip Starter |
|-----------------------|---------------------|
| Tapered Starter Ridge | Dry Ridge Roll      |
| Tapered End Ridge     | Tapered Ridge Clips |