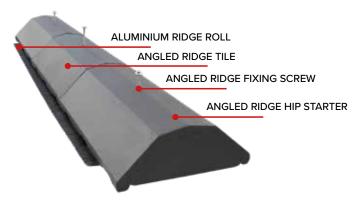

Tile: Length: ~ 450 mm

Length: ~ 450 mm Width: ~ 250 mm Weight: ~ 4.2 kg

Covering Length: ~ 450 mm Covering Width: ~ 210 mm Coverage: ~ 2.2 per lm

Pack/Sleeve 28 - (168 on Pallet)

## Universal Ridge Check List:

| Universal Ridge Tile    | Dry Ridge Kit System |
|-------------------------|----------------------|
| Universal Block Starter |                      |
| Universal Block End     |                      |

## **Universal Hip Starter Tile:**

Length: " 375 mm Weight: " 4.5 kg

Covering Length: ~ 340 mm Covering Width: ~ 210 mm

## **Universal Block End Ridge Tile:**

Length: ~ 450 mm Weight: ~ 5.5 kg

Covering Length: ~ 430 mm Covering Width: ~ 210 mm

## **Angled Ridge Tiles** with Special Fittings, Fixings and Aluminium Necoroll Ridge System



## **Angled Hip Starter Ridge**



## **Angled Block End Ridge**



**Necoroll Aluminium Ridge Roll** 



Angled Ridge Fixing Screws Stainless Steel 4.5 x 80mm with a Neoprene Washer



**Screw Secures Angled Ridge Tile** 



## **Angled Ridge Check List:**

| Angled Ridge Tile        | Aluminium Ridge Roll      |
|--------------------------|---------------------------|
| Angled Hip Starter Ridge | Angled Ridge Fixing Screw |
| Angled Block End Pidge   |                           |



## **Tapered Starter Ridge**



**Tapered End Ridge** 



**Tapered Hip Starter** 



**Dry Ridge Roll** 



3 Way Hip Junction



**Tapered Ridge Clip** 



## **Tapered Ridge Check List:**

| Tapered Ridge Tile    | Tapered Hip Starter |
|-----------------------|---------------------|
| Tapered Starter Ridge | Dry Ridge Roll      |
| Taper