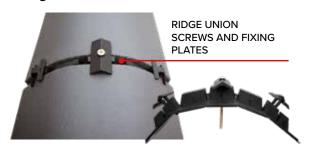

## CREST NELSKAMP

# RIDGE TILES

FITTINGS, FIXINGS AND DRY RIDGE SYSTEM











## **Universal Ridge** Tiles with Special Fittings, Fixings and Dry Ridge System



#### **Universal Block Starter Ridge**



#### **Universal Block End Ridge**



## **Universal Hip Starter**



## **Universal Dry Ridge Kit**



## **Ridge Union Bracket**



## Universal Ridge Tile: Length: ~ 450 mm

Length: ~ 450 mm Width: ~ 250 mm Weight: ~ 4.2 kg

Covering Length: ~ 450 mm Covering Width: ~ 210 mm Coverage: ~ 2.2 per lm

Pack/Sleeve 28 - (168 on Pallet)

## Universal Ridge Check List:

| Universal Ridge Tile    | Dry Ridge Kit System |
|-------------------------|----------------------|
| Universal Block Starter |                      |
| Universal Block End     |                      |

## **Universal Hip Starter Tile:**

Length: " 375 mm Weight: " 4.5 kg

Covering Length: ~ 340 mm Covering Width: ~ 210 mm

## **Universal Block End Ridge Tile:**

Length: ~ 450 mm Weight: ~ 5.5 kg

Covering Length: ~ 430 mm Covering Width: ~ 210 mm

## **Angled Ridge Tiles** with Special Fittings, Fixings and Aluminium Necoroll Ridge System



## **Angled