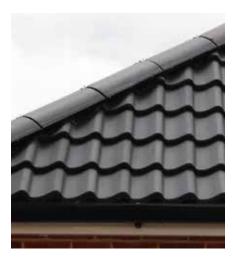

## **Angled Ridge Tiles** with Special Fittings, Fixings and Aluminium Necoroll Ridge System