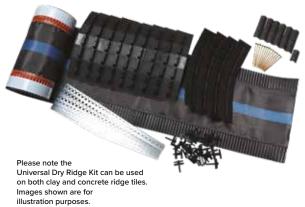

## CREST NELSKAMP

# RIDGE TILES

FITTINGS, FIXINGS AND DRY RIDGE SYSTEM











## **Universal Ridge** Tiles with Special Fittings, Fixings and Dry Ridge System



#### **Universal Block Starter Ridge**



#### **Universal Block End Ridge**



## **Universal Hip Starter**



## **Universal Dry Ridge Kit**



## **Ridge Union Bracket**



## Universal Ridge Tile: Length: ~ 450 mm

Length: ~ 450 mm Width: ~ 250 mm Weight: ~ 4.2 kg

Covering Length: ~ 450 mm Covering Width: ~ 210 mm Coverage: ~ 2.2 per lm

Pack/Sleeve 28 - (168 on Pallet)

## Universal Ridge Check List:

| Universal Ridge Tile    | Dry Ridge Kit System |
|-------------------------|----------------------|
| Universal Block Starter |                      |
| Universal Block End     |                      |

## **Universal Hip Starter Tile:**

Length: " 375 mm Weight: " 4.5 kg

Covering Length: ~ 340 mm Covering Width: ~ 210 mm

## **Universal Block End Ridge Tile:**

Length: ~ 450 mm Weight: ~ 5.5 kg

Covering Length: ~ 430 mm Covering Width: ~ 210 mm

## **Angled Ridge Tiles** with Special Fittings, Fixings and Aluminium Necorol