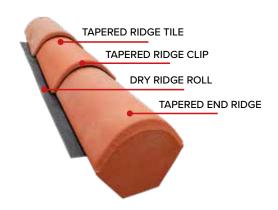

## **Tapered Starter Ridge**

**Tapered End Ridge** 

**Tapered Hip Starter** 

**Dry Ridge Roll** 

3 Way Hip Junction

**Tapered Ridge Clip** 

## **Tapered Ridge Check List:**

| Tapered Ridge Tile    | Tapered Hip Starter |
|-----------------------|---------------------|
| Tapered Starter Ridge | Dry Ridge Roll      |
| Tapered End Ridge     | Tapered Ridge Clips |