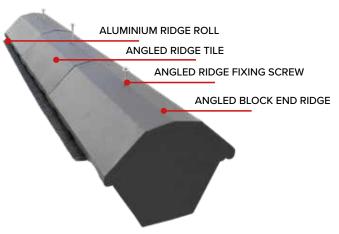

## **Angled Block End Ridge**

**Necoroll Aluminium Ridge Roll** 

Angled Ridge Fixing Screws Stainless Steel 4.5 x 80mm with a Neoprene Washer

**Screw Secures Angled Ridge Tile** 