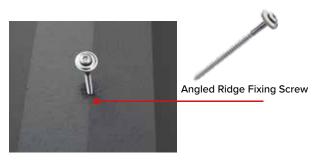

## **Angled Block End Ridge**

**Necoroll Aluminium Ridge Roll** 

Angled Ridge Fixing Screws Stainless Steel 4.5 x 80mm with a Neoprene Washer

**Screw Secures Angled Ridge Tile** 