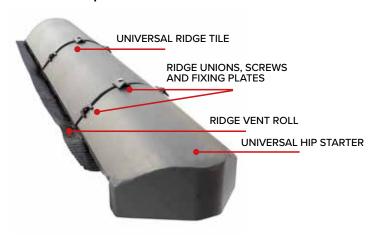

## **Universal Ridge** Tiles with Special Fittings, Fixings and Dry Ridge System

## **Universal Hip Starter**

## **Universal Hip Starter Tile:**

Length: " 375 mm Weight: " 4.5 kg

Covering Length: ~ 340 mm Covering Width: ~ 210 mm