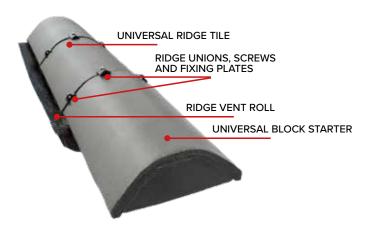

## **Universal Ridge** Tiles with Special Fittings, Fixings and Dry Ridge System

#### **Universal Block Starter Ridge**