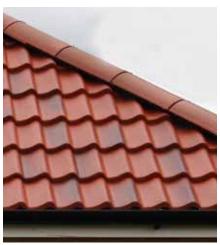

## **Angled Ridge Tiles** with Special Fittings, Fixings and Aluminium Necoroll Ridge System